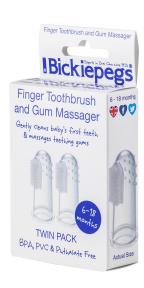

# Bickiepegs Finger Toothbrush & Gum Massager Twin Pack

#### **SUITABILITY:**

Bickiepegs Finger Toothbrush & Gum Massager is recommended for children from 0 to 18+ months. They can also be used by adults and in special needs.

#### **TECHNICAL:**

This product comes in twin packs i.e. two brushes per retail unit and is BPA, PVC & Phthalate Free. It is made from food-grade silicone making it safe for use in infant and adult oral care.