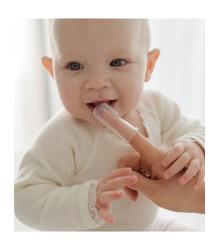

### **PURPOSE:**

**Designed to gently clean baby's first teeth and massage gums**. Introduce baby early on to cleaning their first teeth and maintaining good oral hygiene. Double sided, the soft brush gently cleans first teeth whilst the dimpled reverse offers a soothing surface to massage the mouth cavity and gums from the painful effects of teething.

### **INSTRUCTIONS FOR USE:**

Wash hands and fit over adult's index finger. If the silicone is too tight you can roll the brush-up from the bottom and gently stretch the brush to help it fit. Once on the index finger moisten the brush with clean water and gently rub the teeth and gums at the front and back of baby's mouth. Use a circular motion when cleaning teeth and gums. Do not use with toothpaste unless advised by a dentist. Wash with warm soapy water after use and sterilise with a cold water system regularly.