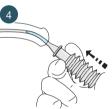

## Instillation into the urethra

Open blister pack by peeling back the paper

Insert the applicator nozzle into the meatus and instill

Break off the snap-off tip onto sterile field

Empty the accordion syringe completely and remove it