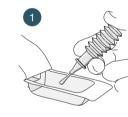

## Attach the applicator tip

Open blister by peeling back the paper

Attach the Cannula onto the accordion syringe

Ready to use