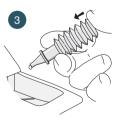

## Instillation into the urethra

Open blister pack by peeling back the paper

Insert the applicator nozzle into the meatus and instill

Break off the snap-off tip onto sterile field

Empty the accordion syringe completely and remove it