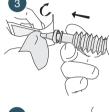

## Instillation into the urethra

Open blister pack by peeling back the paper

Insert the applicator nozzle into the meatus and instill

Break off the snap-off tip onto sterile field

Empty the accordion syringe completely and remove it