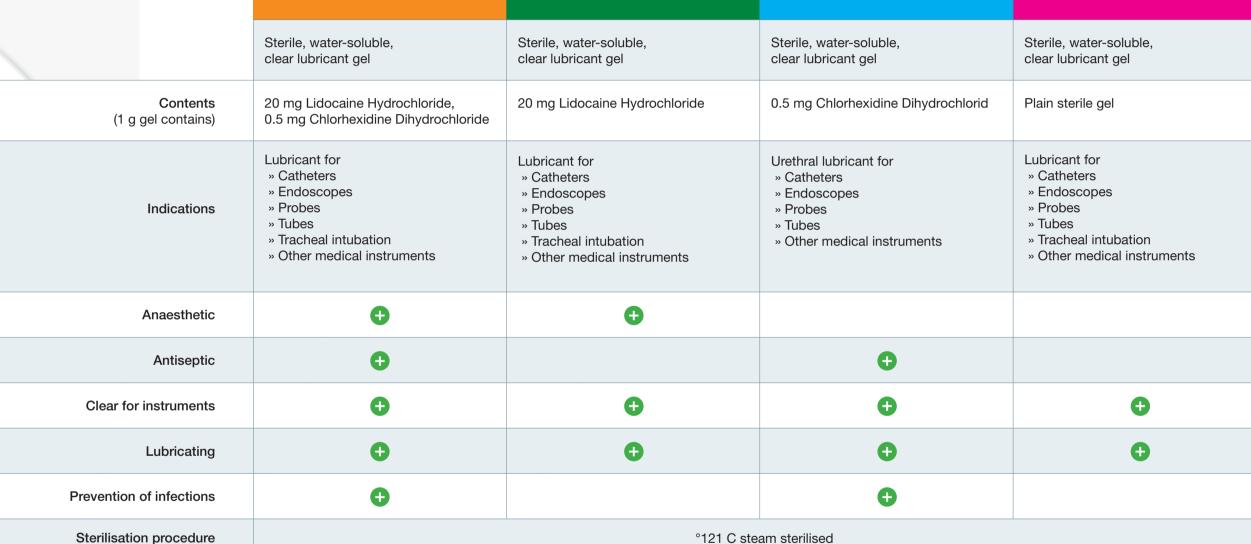

# Cathejell Lidocain C

Lubricant + anaesthetic + antiseptic Lidocaine and Chlorhexidine Medical device class III

## Cathejell Lidocain

Lubricant + anaesthetic Lidocaine Medical device class III

Lubricant + antiseptic Chlorhexidine Medical device class III

## Cathejell Mono

Lubricant Plain lubricant gel Medical device class IIa

> First steam sterilised single use catheter lubricant worldwide since 1986

> > **Production in Austria** in compliance with ISO 13485

Single hand use and soft instillation

Sterilisation procedure

Available accessory

**Packages** 

Cathejell Lidocain C

Cathejell Lidocain

- » Are available in 12.5 g and 8.5 g syringes
- » Can be prolonged by sterile applicator tip (Cannula)