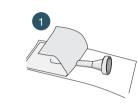

## Attach the applicator tip

Open blister by peeling back the paper

Attach the Cannula onto the accordion syringe

Ready to use