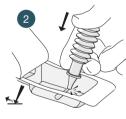

## Attach the applicator tip

Open blister by peeling back the paper

Attach the Cannula onto the accordion syringe

Ready to use