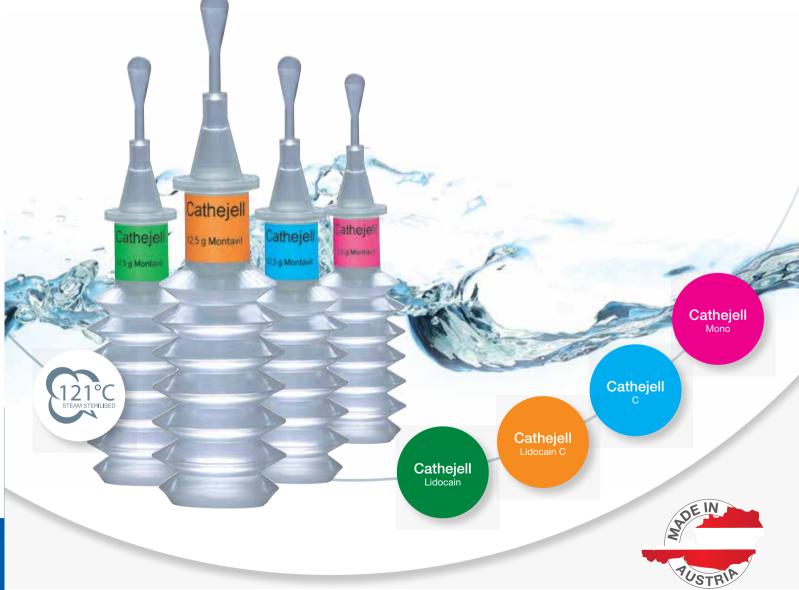

# Cathejell products

## Cathejell Mono

Lubricant Plain lubricant gel Medical device class IIa

> First steam sterilised single use catheter lubricant worldwide since 1986

> > **Production in Austria** in compliance with ISO 13485

Single hand use and soft instillation

Sterilisation procedure

Available accessory

**Packages** 

Cathejell Lidocain C

Cathejell Lidocain

- » Are available in 12.5 g and 8.5 g syringes
- » Can be prolonged by sterile applicator tip (Cannula)

1 x 12.5 g | 5 x 12.5 g | 25 x 12.5 g | 1 x 8.5 g \* | 5 x 8.5 g | 25 x 8.5 g \*available only for Cathejell Lidocain and Cathejell C Cathejell Cannula - Sterile applicator tip Medical device class III Medical device class III Medical device class III Medical device class IIa Adults, adolescents and Adults, adolescents and Doctor should be consulted for No age restrictions children over 2 years children over 2 years children under 5 years Do not use Cathejell in the eyes, middle ear or wounds.

Cathejell C

Cathejell Mono