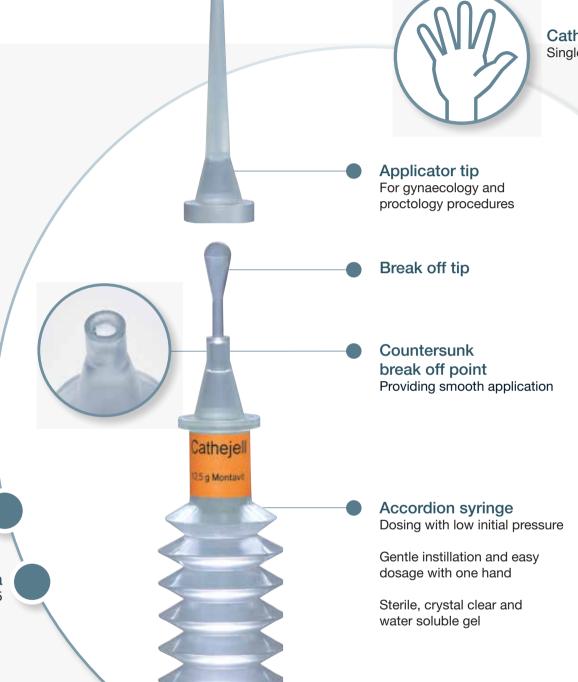

## Attach the applicator tip

Open blister by peeling back the paper

Attach the Cannula onto the accordion syringe

Ready to use

## Instillation into the urethra

Open blister pack by peeling back the paper

Insert the applicator nozzle into the meatus and instill

Break off the snap-off tip onto sterile field

Empty the accordion syringe completely and remove it

Single hand use and soft instillation

Sterilisation procedure

Available accessory

**Packages** 

Cathejell Lidocain C

Cathejell Lidocain

- » Are available in 12.5 g and 8.5 g syringes
- » Can be prolonged by sterile applicator tip (Cannula)