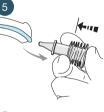

## Instillation into the urethra

Open blister pack by peeling back the paper

Insert the applicator nozzle into the meatus and instill

Break off the snap-off tip onto sterile field

Empty the accordion syringe completely and remove it