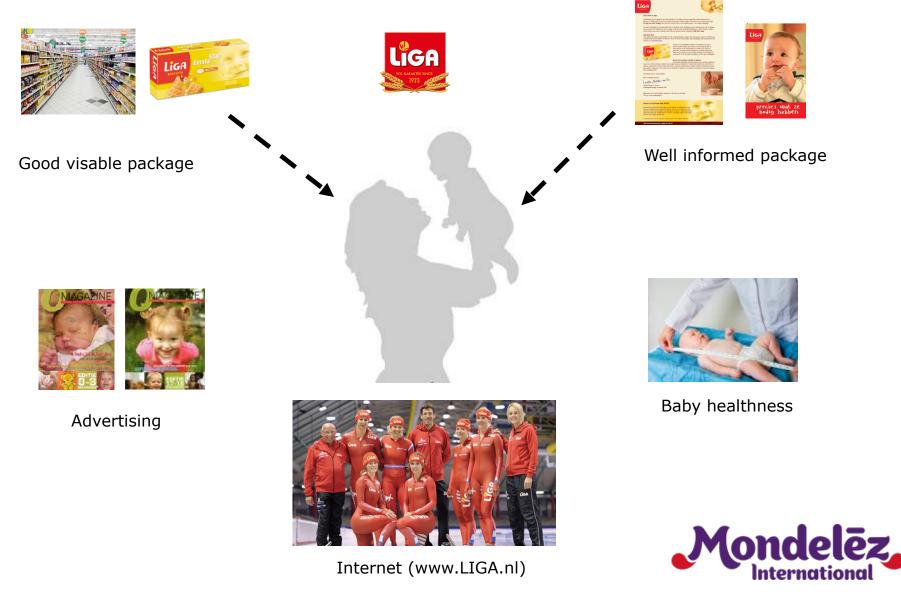

### Why is Liga The BRAND for baby biscuits?

LIGA introduced the first baby biscuits in the Dutch market in 1923

Since 1923 LIGA generation to generation passed the word of quality

LIGA: Who is never raised with it?

#### Liga is seen as 100% reliable

You mother gave it to you, your mothers mother got it...

LIGA Over 13 MIO units brand #1 in Benelux since more than 80 years

### As a market leader in this segment LIGA takes the responsability to stimulate the baby biscuit category