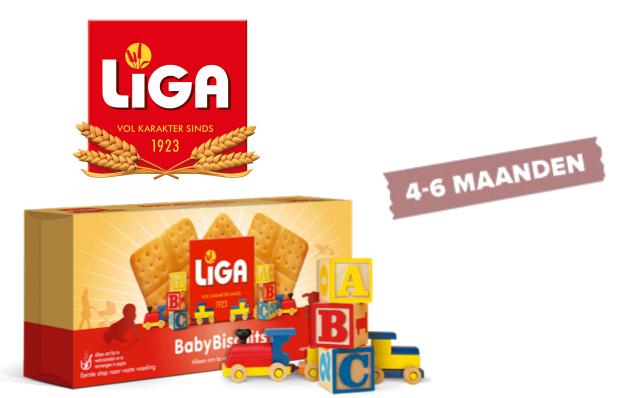

### 1st step

| Nutritional Information<br>المعلومات الغذائية |                     |                                             |                          |  |  |
|-----------------------------------------------|---------------------|---------------------------------------------|--------------------------|--|--|
| Average analysis                              | لکل 100غ per 100 g  | 1 biscuit (14.6 g)<br>بسكويتة واحدة (14.6غ) | المعدل التحليلي          |  |  |
| Energy                                        | 1750 kJ<br>415 kcal | 255 kJ<br>61kcal                            | الطاقة                   |  |  |
| Protein                                       | 4,2 g               | 0,6 g                                       | البروتينات               |  |  |
| Carbohydrates<br>of which sugar               | 77,5 g<br>16,5 g    | 11,5 g<br>2,4 g                             | كربوهدرات<br>ومنها السكر |  |  |
| Fat<br>of which saturated                     | 9,4 g<br>2,8 g      | 1,4 g<br>0,4 g                              | دهون<br>ومنها المشبعة    |  |  |
| Dietary Fiber                                 | 1,5 g               | 0,2 g                                       | ألياف                    |  |  |
| Sodium                                        | 0,07 g              | 0,01 g                                      | صوديوم                   |  |  |
| Vitamin B1                                    | 0,64 mg             | 0.093 mg                                    | <b>B1</b> فيتامين        |  |  |
| Calcium                                       | 230 mg              | 34 mg                                       | كالسيوم                  |  |  |

**Ingredients:** Pea starch 38.1%, Potato starch 22.7%, Glucose syrup, Sugar, vegetable fat, Pea protein, Rice starch, Leavening agent, Ammonium hydrogen carbonate, Calcium carbonate, Emulsifier, Aroma /flavor, Magnesium carbonate, Vitamin B1, With very low gluten value, Contains soja, may contain, wheat, egg, milk and sesame.